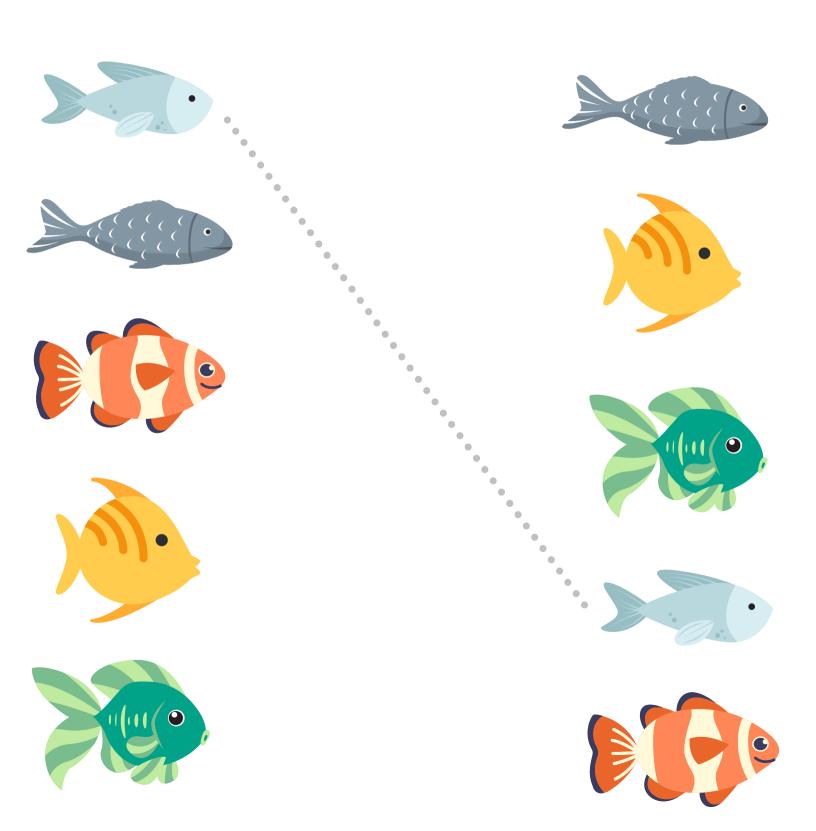

#### FISH FRY Match

During Lent, we abstain from eating meat on Fridays. That's why we have Fish Fry dinners!

Draw a line from each fish on the left to its matching fish on the right.