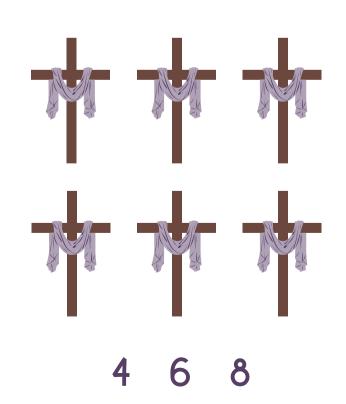

# PRACTICE Counting

Circle the number that tells how many objects are in each group.

1 2 3

2 3 5