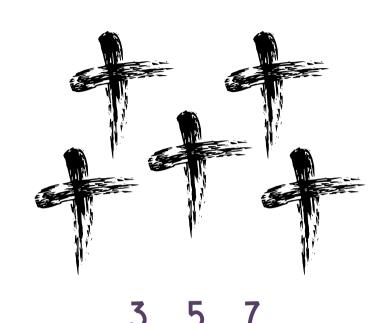

# PRACTICE Counting

Circle the number that tells how many objects are in each group.

1 2 3

2 3 5