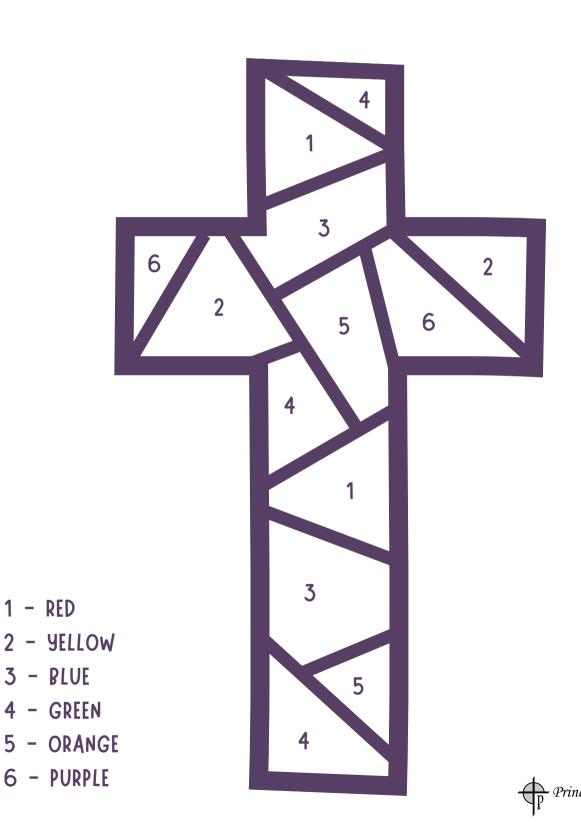

## STAINED GLASS Color by Number

Use the number + color key to fill the stained glass image with the correct colors.

1 - RED